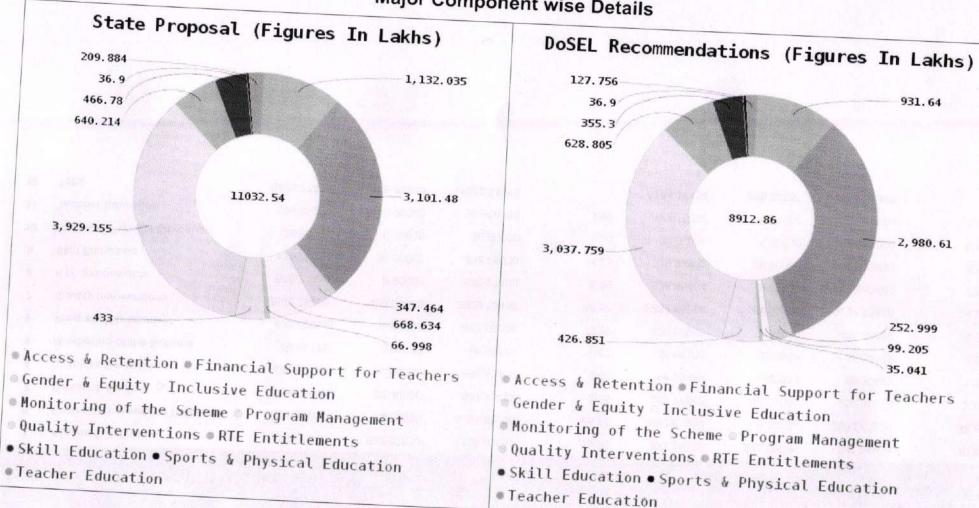

### 1. Total Estimated Budget (2024-25)

The estimates for the AWP&B for 2024-25 under Elementary, Teacher Education and Secondary are as under: (Rs. in lakh)

| Head                 | Spill over | Non-<br>Recurring<br>(Fresh) | Recurring<br>*<br>(Fresh) | Total<br>Fresh<br>(3+4) | Grand Total<br>(Including<br>Spill-Over)<br>(2+5) |
|----------------------|------------|------------------------------|---------------------------|-------------------------|---------------------------------------------------|
| 1                    | 2          | 3                            | 4                         | 5                       | 6                                                 |
| Elementary           | 784.68     | 717.19                       | 6379.87                   | 7097.06                 | 7881.74                                           |
| Secondary            | 329.56     | 91.33                        | 1596.71                   | 1688.04                 | 2017.6                                            |
| Teacher<br>Education | 0.00       | 0.00                         | 127.75                    | 127.75                  | 127.75                                            |
| Total                | 1114.24    | 808.52                       | 8104.33                   | 8912.85                 | 10027.09                                          |

Based on the demand of funds projected for 2024-25, the tentative share of recurring and non-recurring grants is given below:

| Component     | Elementary<br>Education | Secondary<br>Education | Teacher<br>Education | (Rs. In la |
|---------------|-------------------------|------------------------|----------------------|------------|
| Recurring     | 6379.87                 | 1596.71                | 127.75               | 8104.33    |
| Non-recurring | 1277.46                 | 420.89                 | 0.00                 | 1698.35    |
| Total         | 7657.33                 | 2017.60                | 127.75               | 9802.68    |